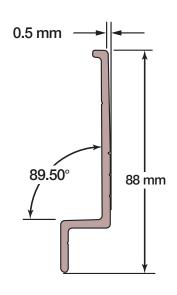

## Flexface Lightbox

**Half Cover 88mm** 

Compatible with ✓ Large 

Saled Australia's aluminium extrusions have been developed in collaboration with the experienced and outstanding Australian aluminium company, Capral, utilizing local die-making expertise. In a commitment to sustainability, the aluminium extrusions are crafted from low-carbon aluminium, forming part of a solution to protect our collective future. The supporting bar box arrangement has been modified to accept a more robust support section, allowing for the rapid assembly of main bars, covers, and sail tracks. This modification contributes to the fabrication of the world's most popular flex system.



## **Half Cover** SA SC88







## ALL AVAILABLE IN www.sa-led.com



Sale & Enquiry

**Head Office & Warehouse**