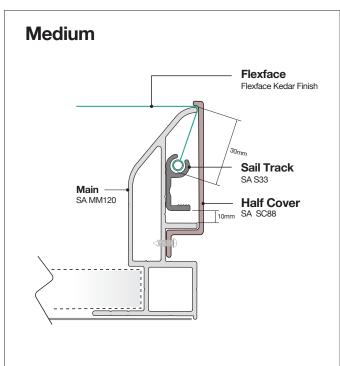

## Flexface Lightbox

**Half Cover 88mm** 

Compatible with ✓ Large 

Saled Australia's aluminium extrusions have been developed in collaboration with the experienced and outstanding Australian aluminium company, Capral, utilizing local die-making expertise. In a commitment to sustainability, the aluminium extrusions are crafted from low-carbon aluminium, forming part of a solution to protect our collective future. The supporting bar box arrangement has been modified to accept a more robust support section, allowing for the rapid assembly of main bars, covers, and sail tracks. This modification contributes to the fabrication of the world's most popular flex system.

## **Half Cover** SA SC88