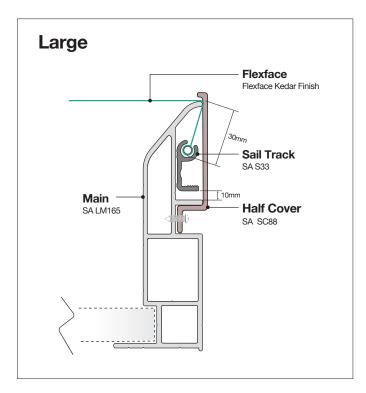

## Flexface Lightbox

**Half Cover 88mm** 

Compatible with ✓ Large 

Saled Australia's aluminium extrusions have been developed in collaboration with the experienced and outstanding Australian aluminium company, Capral, utilizing local die-making expertise. In a commitment to sustainability, the aluminium extrusions are crafted from low-carbon aluminium, forming part of a solution to protect our collective future. The supporting bar box arrangement has been modified to accept a more robust support section, allowing for the rapid assembly of main bars, covers, and sail tracks. This modification contributes to the fabrication of the world's most popular flex system.

## **Half Cover** SA SC88