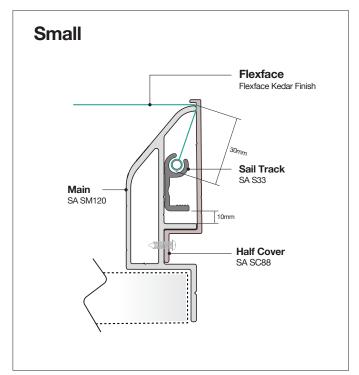

## Flexface Lightbox

**Half Cover 88mm** 

Compatible with ✓ Large 

Saled Australia's aluminium extrusions have been developed in collaboration with the experienced and outstanding Australian aluminium company, Capral, utilizing local die-making expertise. In a commitment to sustainability, the aluminium extrusions are crafted from low-carbon aluminium, forming part of a solution to protect our collective future. The supporting bar box arrangement has been modified to accept a more robust support section, allowing for the rapid assembly of main bars, covers, and sail tracks. This modification contributes to the fabrication of the world's most popular flex system.

## **Half Cover** SA SC88